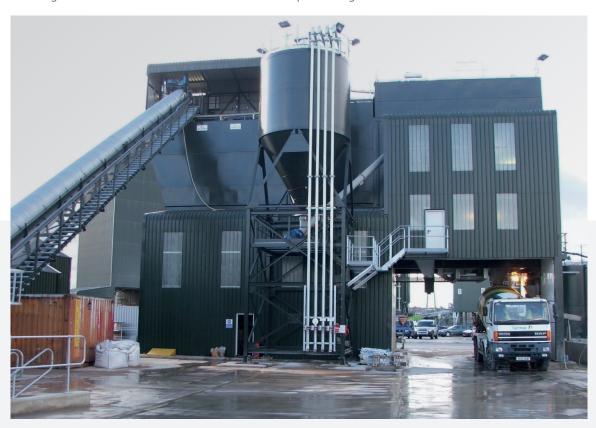

## Mortar plant by D&C Engineers

We can install a mortar and anhydrite slurry batching plant, capable of batching anhydrite and mortar at the same time.

## Features include:

- Sand storage of 200 tons
- Two cement silos each with a capacity of 60 tons
- A 40-ton lime silo
- A 60-ton anhydrite silo
- Fresh and recycled water
- A Liebherr 2.25m pan mix
- D&C Engineers' 2m³ slurry mixer.