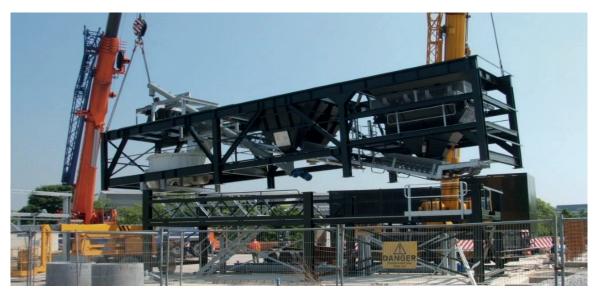

Above is an image of the mortar plant being transported on its purpose-built travelling gear.

The image below shows the main section of the mortar plant being erected on site.

The image below shows the main section of the mortar plant being erected on site.