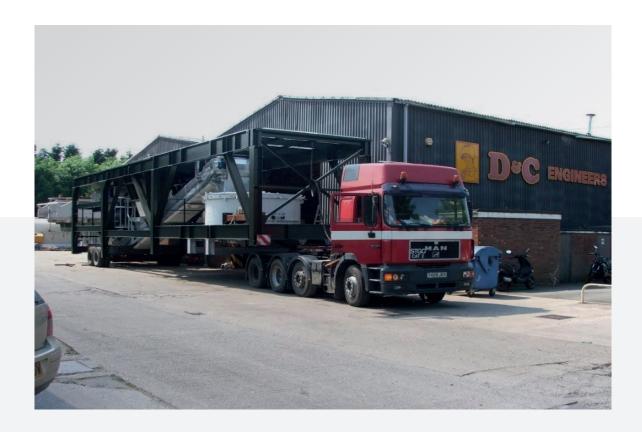

Above is an image of the mortar plant being transported on its purpose-built travelling gear.

The image below shows the main section of the mortar plant being erected on site.

The image below shows the main section of the mortar plant being erected on site.